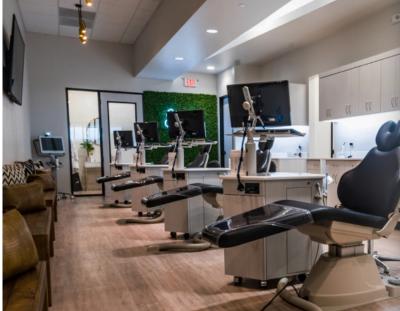

# ERGONO Mell-being

A properly designed and equipped ergonomic office creates a work environment that reduces fatigue by minimizing the physical impact of repetitive motions, promotes proper seating positions, and improves the overall efficiency of treating dental patients. We know caring for patients is your priority, that is why Boyd mission is caring for YOU. We offer the widest selection of products to assist in making your office ergonomic.

#### **Featured Products**

CSU-356
Our mobile side units keep needed supplies at your side and move with you.

M3000LS

This chair has a vertical lift with 1 touch memory settings. It is faster and sits lower then previous models.

BOS-278 Stool
Our stools come in 2 height ranges with adjustable lumbar support to promote good posture.