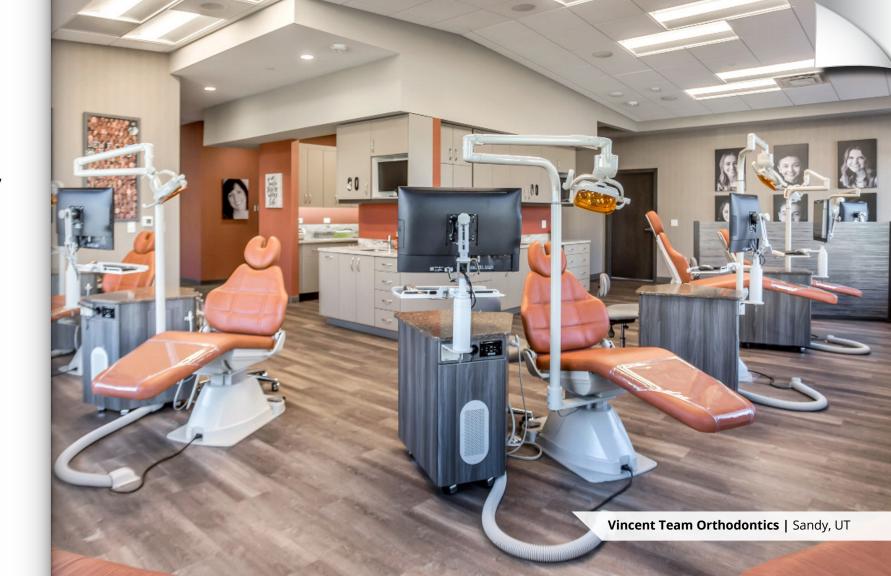

# **Customized** Organization

Whether you have a large or small office, utilizing your space efficiently is important. Finding an organizational method that works for you and your team will help keep your office looking clean and running smoothly. We offer a variety of options to meet your unique specifications.

#### STORAGE SOLUTIONS

- Sterilization Center
- Center Island
- Treatment Bay
- Clinical Side Units

- Tooth Brushing Station
- Padded Storage Benches
- Rear Delivery Unit
- 3D Printing Station