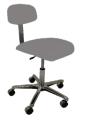

BOS-278 Stool
Our stools come in 2 height ranges with adjustable lumbar support to promote good posture.