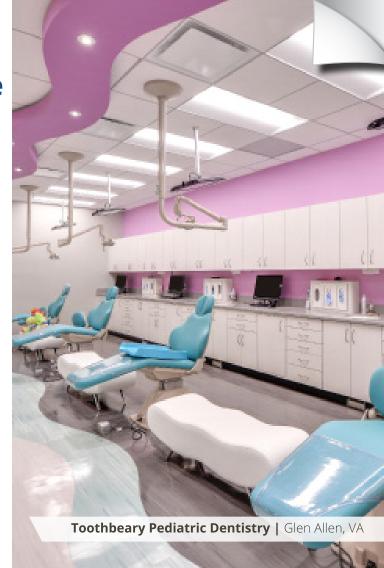

# **Customized** Organization

Whether you have a large or small office, utilizing your space efficiently is important. Finding an organizational method that works for you and your team will help keep your office looking clean and running smoothly. We offer a variety of options to meet your unique specifications.

#### STORAGE SOLUTIONS

- Sterilization Center
- Center Island
- Treatment Bay
- Clinical Side Units

- Tooth Brushing Station
- Padded Storage Benches
- Rear Delivery Unit
- 3D Printing Station