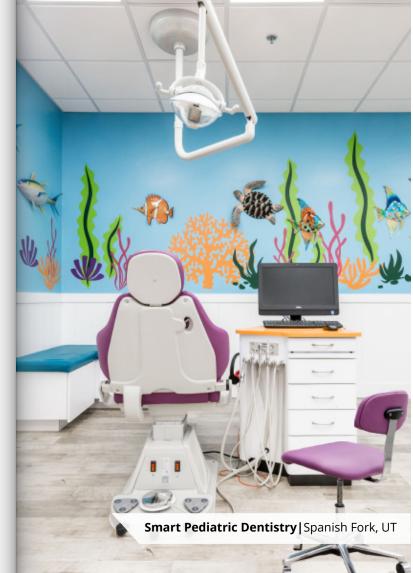

#### **Eye-Catching Colors**

Wilsonart Orange Grove
Seen on the CSU-356 Delivery Unit in
Smart Pediatric Dentistry.

**Boltaflex Vista Blaze**Seen on the M3010FB Treatment Chair in Phelan Orthodontics.

**Ultraleather Pro Azalea**Seen on the BOS-278 stool in Smart
Pediatric Dentistry.