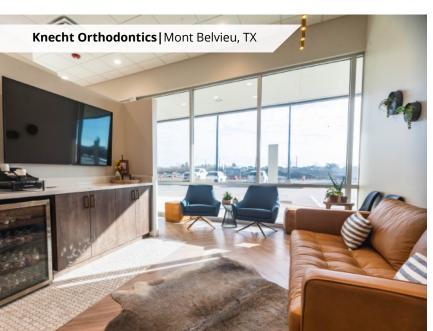

### COMFORTARIES Give a Warm-Welcome

Going to a dentist appointment can make patients nervous and uncomfortable. Therefore, create an inviting atmosphere that is relaxing and warm creates a better customer experience.

Boyd Industries comfortable chairs and stools pair well with an inviting lobby that leaves the patient feeling "at home".