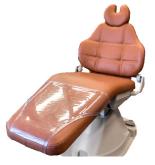

#### **Featured Products**

CSU-356
Our mobile side units keep needed supplies at your side and move with you.

M3000LS

This chair has a vertical lift with 1 touch memory settings. It is faster and sits lower then previous models.