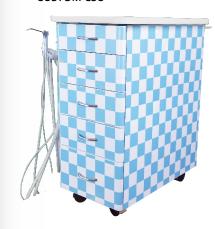

#### **Featured Products**

CSU-356
Our mobile side units keep needed supplies at your side and move with you.

M3000LS

This chair has a vertical lift with 1 touch memory settings. It is faster and sits lower then previous models.