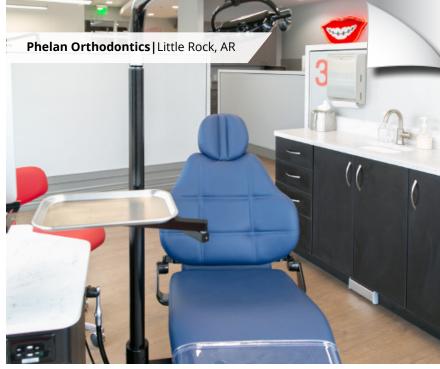

#### **Eye-Catching Colors**

Wilsonart Orange Grove
Seen on the CSU-356 Delivery Unit in
Smart Pediatric Dentistry.

**Boltaflex Vista Blaze**Seen on the M3010FB Treatment Chair in Phelan Orthodontics.

**Ultraleather Pro Azalea**Seen on the BOS-278 stool in Smart
Pediatric Dentistry.