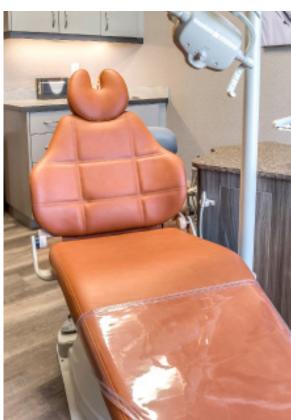

#### **Eye-Catching Colors**

Wilsonart Orange Grove
Seen on the CSU-356 Delivery Unit in
Smart Pediatric Dentistry.

**Boltaflex Vista Blaze**Seen on the M3010FB Treatment Chair in Phelan Orthodontics.

**Ultraleather Pro Azalea**Seen on the BOS-278 stool in Smart
Pediatric Dentistry.