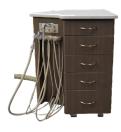

#### **Featured Products**

CSU-356
Our mobile side units keep needed supplies at your side and move with you.

M3000LS

This chair has a vertical lift with 1 touch memory settings. It is faster and sits lower then previous models.